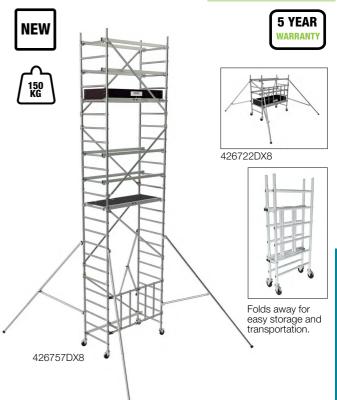

## Speedy folding aluminium access tower

- Mobile aluminium scaffold. Lockable castors. Compact folding base makes for easy storage, transportation & assembly. • Supplied complete with protective toe boards & stabilisers. • Floor area 1.48 x 0.58m.
- Trap door 600 x 510mm. Suitable for Indoor & outdoor use on flat or uneven surfaces. • Complies to EN1004-1 & 3T assembly methods.

Castors

Multi surface functionality

Locking mechanism

| Code      | Includes                                                                                                        | Max.<br>Working<br>height m | Max.<br>Platform<br>height m | Price £<br>each |
|-----------|-----------------------------------------------------------------------------------------------------------------|-----------------------------|------------------------------|-----------------|
| 426722DX8 | Folding base unit tower with toe boards,<br>4 braked castors, platform, 4 braces,<br>1 diagonal & 4 stabilisers | 2.6                         | 0.6                          | 999.00          |
| 426755DX8 | As 426722 + 1m ext. & additional brace                                                                          | 3.6                         | 1.6                          | 1159.00         |
| 426756DX8 | As 426755 + 1.75m ext, 4 braces,<br>2 diagonals & additional platform                                           | 5.35                        | 3.5                          | 1599.00         |
| 426757DX8 | As 426756 + 1.75m ext. + 4 diagonals                                                                            | 7.10                        | 5.1                          | 1859.00         |