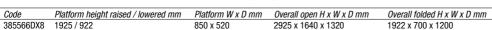

## Counterbalanced access tower

- Counter balanced platform raises manually.
- No hydraulics or batteries. Sets up in seconds entirely from ground level.
- Maximum working height 3.9m.
- Latches every 250mm upto maximum height.
- 800mm outreach for over-desk access.
- Permanently fixed toe boards and handrails.
- Wheels and stabiliser arms included.
- Fits through doors.
- 90kg min. weight with stabilisers detached.
- Capacity:150kg max.
- · Can be used without PASM or IPAF qualifications.
- BS EN 1004:2004 certified.

3.9m max. working height

Over desk access

Price £ each