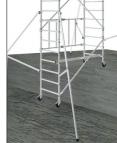

## Speedy folding aluminium access tower

- Mobile aluminium scaffold. Lockable castors. Compact folding base makes for easy storage, transportation & assembly. • Supplied complete with protective toe boards & stabilisers. • Floor area 1.48 x 0.58m.
- Trap door 600 x 510mm. Suitable for Indoor & outdoor use on flat or uneven surfaces. • Complies to EN1004-1 & 3T assembly methods.

Castors

Multi surface functionality

Locking mechanism

| Code      | Includes                                                                                                        | Max.<br>Working<br>height m | Max.<br>Platform<br>height m | Price £<br>each |
|-----------|-----------------------------------------------------------------------------------------------------------------|-----------------------------|------------------------------|-----------------|
| 426722DX8 | Folding base unit tower with toe boards,<br>4 braked castors, platform, 4 braces,<br>1 diagonal & 4 stabilisers | 2.6                         | 0.6                          | 999.00          |
| 426755DX8 | As 426722 + 1m ext. & additional brace                                                                          | 3.6                         | 1.6                          | 1159.00         |
| 426756DX8 | As 426755 + 1.75m ext, 4 braces,<br>2 diagonals & additional platform                                           | 5.35                        | 3.5                          | 1599.00         |
| 426757DX8 | As 426756 + 1.75m ext. + 4 diagonals                                                                            | 7.10                        | 5.1                          | 1859.00         |