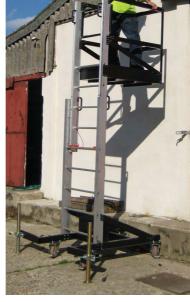

## Counterbalanced access tower

- Counter balanced platform raises manually.
- No hydraulics or batteries. Sets up in seconds entirely from ground level.
- Maximum working height 3.9m.
- Latches every 250mm upto maximum height.
- 800mm outreach for over-desk access.
- Permanently fixed toe boards and handrails.
- Wheels and stabiliser arms included.
- Fits through doors.
- 90kg min. weight with stabilisers detached.
- Capacity:150kg max.
- · Can be used without PASM or IPAF qualifications.
- BS EN 1004:2004 certified.

3.9m max. working height

Over desk access

Price £ each