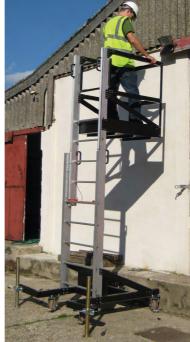

## Counterbalanced access tower

- Counter balanced platform raises manually.
- No hydraulics or batteries. Sets up in seconds entirely from ground level.
- Maximum working height 3.9m.
- Latches every 250mm upto maximum height.
- 800mm outreach for over-desk access.
- Permanently fixed toe boards and handrails.
- Wheels and stabiliser arms included.
- Fits through doors.
- 90kg min. weight with stabilisers detached.
- Capacity:150kg max.
- · Can be used without PASM or IPAF qualifications.
- BS EN 1004:2004 certified.

3.9m max. working height

Over desk access

Price £ each