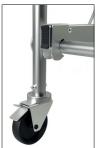

Castors

Multi surface functionality

Locking mechanism

| Code      | Includes                                                                                                        | Max.<br>Working<br>height m | Max.<br>Platform<br>height m | Price £<br>each |
|-----------|-----------------------------------------------------------------------------------------------------------------|-----------------------------|------------------------------|-----------------|
| 426722DX8 | Folding base unit tower with toe boards,<br>4 braked castors, platform, 4 braces,<br>1 diagonal & 4 stabilisers | 2.6                         | 0.6                          | 999.00          |
| 426755DX8 | As 426722 + 1m ext. & additional brace                                                                          | 3.6                         | 1.6                          | 1159.00         |
| 426756DX8 | As 426755 + 1.75m ext, 4 braces,<br>2 diagonals & additional platform                                           | 5.35                        | 3.5                          | 1599.00         |
| 426757DX8 | As 426756 + 1.75m ext. + 4 diagonals                                                                            | 7.10                        | 5.1                          | 1859.00         |