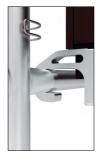

Castors

Multi surface functionality

Locking mechanism

| Code      | Includes                                                                                                        | Max.<br>Working<br>height m | Max.<br>Platform<br>height m | Price £<br>each |
|-----------|-----------------------------------------------------------------------------------------------------------------|-----------------------------|------------------------------|-----------------|
| 426722DX8 | Folding base unit tower with toe boards,<br>4 braked castors, platform, 4 braces,<br>1 diagonal & 4 stabilisers | 2.6                         | 0.6                          | 999.00          |
| 426755DX8 | As 426722 + 1m ext. & additional brace                                                                          | 3.6                         | 1.6                          | 1159.00         |
| 426756DX8 | As 426755 + 1.75m ext, 4 braces,<br>2 diagonals & additional platform                                           | 5.35                        | 3.5                          | 1599.00         |
| 426757DX8 | As 426756 + 1.75m ext. + 4 diagonals                                                                            | 7.10                        | 5.1                          | 1859.00         |