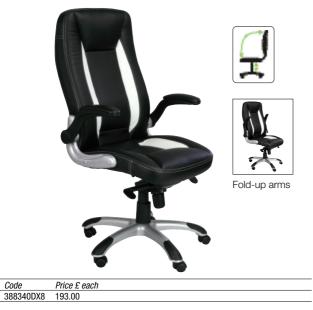

## High back executive chair with fold-up arms

- With contrasting panels in back and seat. Built in lumbar support.
- Integral headrest. Twin paddle synchronised mechanism.
- Tension control knee tilt pivots and reclines from under the knee.
- Tilt lockable in the upright position. Gas lift height adjustment:
- 530-630mm. Seat W x D: 490 x 510mm. Back Height: 700mm.
- Suggested max. weight of user: 110kg. Suitable for use up to 8 hours a day. • Self assembly required.