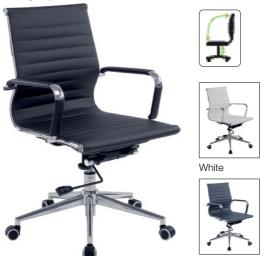

## **G** Heavy duty bonded leather chair with medium back

- This medium back contemporary classic designer executive chair is upholstered in plush bonded leather. • Back height: 460mm.
- Adjustable seat height: 455-535mm. Weight capacity: 154kg.
- Fully recline with tension control lockable in the upright position.
- Suitable for use up to 8 hours per day.
- · Self assembly required.

| Code      | Colour | Price £ each |  |
|-----------|--------|--------------|--|
| 426224DX8 | Black  | 149.00       |  |
| 426225DX8 | White  | 149.00       |  |
| 426226DX8 | Grey   | 149.00       |  |

Grey