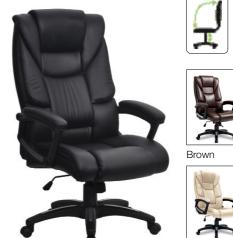

## Large leather effect executive chair

- Oversized high back arm chair with waterfall seat front. Padded arms for additional comfort. • Integral headrest. • Synchronised seat and back tilt with weight tension control, lockable in an upright position.
- Back height: 785mm. Seat height: 470-570mm. Overall H x W x D: 1280-1380 x 550 x 520mm. • Suggested max. weight of user: 110kg.
- Suitable for general use up to 8 hours per day.
- Self assembly required.

| Code      | Colour | Price £ each |  |
|-----------|--------|--------------|--|
| 404596DX8 | Black  | 179.00       |  |
| 426229DX8 | Brown  | 179.00       |  |
| 426230DX8 | Cream  | 179.00       |  |
|           |        |              |  |