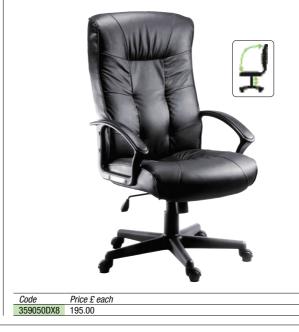

## I High back executive leather chair

- Reclining/lockable tilt mechanism. Leather faced.
- Durable hard wearing arms. Weight tension control.
- Seat H x W x D: 460-550 x 540 x 520mm.
- Back H x W: 740 x 540mm. Suggested max. weight of user: 115kg.
- Suitable for general use up to 8 hours per day.
- · Self assembly required.

Code