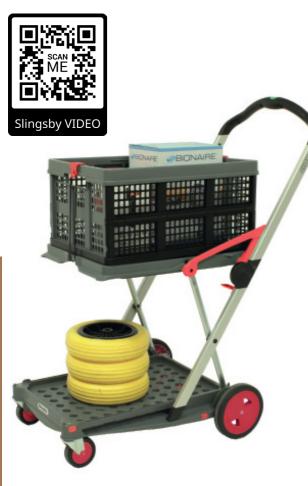

## A Clax mailroom folding trolley

- Folds quickly and easily at the touch of a button. Has two large platforms for folding plastic boxes. • Supplied with one folding box with a 46L capacity. • Additional boxes available. • Capacity: 60kg (40kg lower shelf and 20kg upper shelf). • Useful features are block brake, holding device for boxes and removable wheels for space-saving storage.
- Made of injection moulded plastic and aluminium.
- GS approved. H x W x L: 1030 x 550 x 890mm. Weight: 7kg.

| Code      | Description                 | Price £ each |
|-----------|-----------------------------|--------------|
| 380827DX8 | Green folding trolley + box | 215.00       |
| 413620DX8 | Grey folding trolley + box  | 215.00       |
| 413623DX8 | Red folding trolley + box   | 215.00       |
| 380828DX8 | Additional folding box      | 23.99        |
| 407742DX8 | Green cover for container   | 45.99        |
| 416793DX8 | Grey cover for container    | 45.99        |
| 416794DX8 | Red cover for container     | 45.99        |

the box firmly in place

Folds flat

PU coated polyester dust/weather cover

Green trolley and box