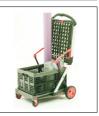

## A Clax mailroom folding trolley

- Folds quickly and easily at the touch of a button. Has two large platforms for folding plastic boxes. • Supplied with one folding box with a 46L capacity. • Additional boxes available. • Capacity: 60kg (40kg lower shelf and 20kg upper shelf). • Useful features are block brake, holding device for boxes and removable wheels for space-saving storage.
- Made of injection moulded plastic and aluminium.
- GS approved. H x W x L: 1030 x 550 x 890mm. Weight: 7kg.

| Code      | Description                 | Price £ each |
|-----------|-----------------------------|--------------|
| 380827DX8 | Green folding trolley + box | 215.00       |
| 413620DX8 | Grey folding trolley + box  | 215.00       |
| 413623DX8 | Red folding trolley + box   | 215.00       |
| 380828DX8 | Additional folding box      | 23.99        |
| 407742DX8 | Green cover for container   | 45.99        |
| 416793DX8 | Grey cover for container    | 45.99        |
| 416794DX8 | Red cover for container     | 45.99        |

the box firmly in place

Folds flat

PU coated polyester dust/weather cover

Green trolley and box