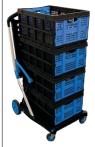

## A Clax mailroom folding trolley

- Folds quickly and easily at the touch of a button. Has two large platforms for folding plastic boxes. • Supplied with one folding box with a 46L capacity. • Additional boxes available. • Capacity: 60kg (40kg lower shelf and 20kg upper shelf). • Useful features are block brake, holding device for boxes and removable wheels for space-saving storage.
- Made of injection moulded plastic and aluminium.
- GS approved. H x W x L: 1030 x 550 x 890mm. Weight: 7kg.

the box firmly in place

Folds flat

PU coated polyester dust/weather cover

Green trolley and box