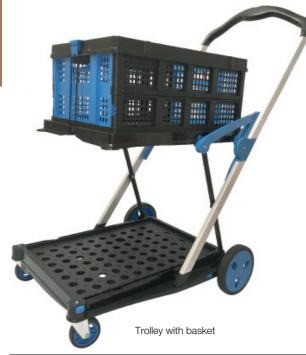

## B Large mailroom folding trolley

- Capacity 75kg (25kg top shelf, 50kg lower).
- Single button folding mechanism.
- Includes one 49L folding basket to fit either shelf (extra baskets available).

Grey trolley and box

- Removable wheels, fit in the base to save space when stored.
  - Foot operated central deadlock brake.
  - Aluminium and injection moulded plastic construction.
  - H x W x L: 1070 x 600 x 1000mm (open), 105 x 540 x 740mm (folded).
- Basket H x W x L: 260 x 400 x 560mm.
- On two 180mm dia. fixed, and two 85mm dia. swivel wheels.
- Self assembly required.

| Code      | Description         | Price £ each |
|-----------|---------------------|--------------|
| 415221DX8 | Trolley with basket | 213.00       |
| 418703DX8 | Extra basket        | 27.99        |