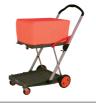

## B Large mailroom folding trolley

- Capacity 75kg (25kg top shelf, 50kg lower).
- Single button folding mechanism.
- Includes one 49L folding basket to fit either shelf (extra baskets available).

Grey trolley and box

- Removable wheels, fit in the base to save space when stored.
  - Foot operated central deadlock brake.
  - Aluminium and injection moulded plastic construction.
  - H x W x L: 1070 x 600 x 1000mm (open), 105 x 540 x 740mm (folded).
- Basket H x W x L: 260 x 400 x 560mm.
- On two 180mm dia. fixed, and two 85mm dia. swivel wheels.
- Self assembly required.

| Code      | Description         | Price £ each |
|-----------|---------------------|--------------|
| 415221DX8 | Trolley with basket | 213.00       |
| 418703DX8 | Extra basket        | 27.99        |