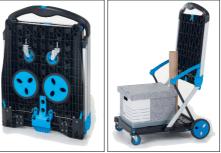

## A Clax mailroom folding trolley

- Folds quickly and easily at the touch of a button. Has two large platforms for folding plastic boxes. • Supplied with one folding box with a 46L capacity. • Additional boxes available. • Capacity: 60kg (40kg lower shelf and 20kg upper shelf). • Useful features are block brake, holding device for boxes and removable wheels for space-saving storage.
- Made of injection moulded plastic and aluminium.
- GS approved. H x W x L: 1030 x 550 x 890mm. Weight: 7kg.

| Code      | Description                 | Price £ each |
|-----------|-----------------------------|--------------|
| 380827DX8 | Green folding trolley + box | 215.00       |
| 413620DX8 | Grey folding trolley + box  | 215.00       |
| 413623DX8 | Red folding trolley + box   | 215.00       |
| 380828DX8 | Additional folding box      | 23.99        |
| 407742DX8 | Green cover for container   | 45.99        |
| 416793DX8 | Grey cover for container    | 45.99        |
| 416794DX8 | Red cover for container     | 45.99        |

Hinged top shelf

Compact storage

Stackable baskets

Slingsby.com 504

0800 294 4440