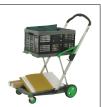

## B Large mailroom folding trolley

- Capacity 75kg (25kg top shelf, 50kg lower).
- Single button folding mechanism.
- Includes one 49L folding basket to fit either shelf (extra baskets available).

Grey trolley and box

- Removable wheels, fit in the base to save space when stored.
  - Foot operated central deadlock brake.
  - Aluminium and injection moulded plastic construction.
  - H x W x L: 1070 x 600 x 1000mm (open), 105 x 540 x 740mm (folded).
- Basket H x W x L: 260 x 400 x 560mm.
- On two 180mm dia. fixed, and two 85mm dia. swivel wheels.
- Self assembly required.

| Code      | Description         | Price £ each |
|-----------|---------------------|--------------|
| 415221DX8 | Trolley with basket | 213.00       |
| 418703DX8 | Extra basket        | 27.99        |