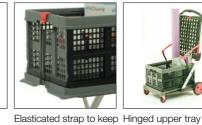

the box firmly in place

Folds flat

PU coated polyester dust/weather cover

Green trolley and box

Hinged top shelf

Compact storage

Stackable baskets

Slingsby.com 504

0800 294 4440