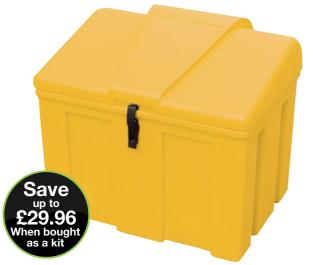

## A Heavy duty lockable salt and grit bin - 110L

- Robust, rotational moulded design.
- Fitted with a lockable latch that can be secured by a padlock (not supplied).
- Ideal for private roads and small car parking areas.
- Colour Yellow. Capacity 110L.
- H x W x D 570 x 650 x 500mm.

| Code      | Description                    | Price £ each |
|-----------|--------------------------------|--------------|
| 379941DX8 | Grit bin only                  | 108.00       |
| 395099DX8 | Grit bin & 4 x 25kg brown salt | 156.00       |
| 395100DX8 | Grit bin & 4 x 25kg white salt | 168.00       |