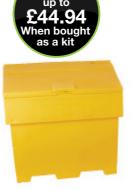

## O Stackable salt and grit bins

- Heavy duty durable plastic design.
- Strong through-rod hinge system to combat vandalism.
- UV stabilised polyethylene.
- Fork lift base.
- Stackable.

**MADE** 

- 170L grit bin kits are provided with 6 bags of 25kg salt.
- 285L grit bin kits are provided with 11 bags of 25kg salt.

Stackable

| Description                  | 170L, 550 x 700 x 400mm<br>Code Price £ each |        | 285L, 730 x 1085 x 500mm<br>Code Price £ each |        |
|------------------------------|----------------------------------------------|--------|-----------------------------------------------|--------|
|                              | 380176DX8                                    |        | 380177DX8                                     | 169.00 |
| Grit bin kit with brown salt | 395103DX8                                    | 197.00 | 395105DX8                                     | 301.00 |
| Grit bin kit with white salt | 395104DX8                                    | 215.00 | 395106DX8                                     | 334.00 |
|                              |                                              |        |                                               |        |