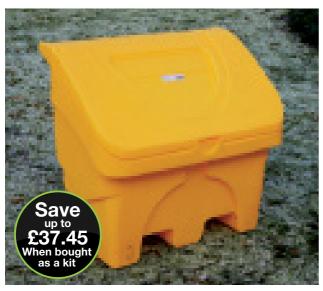

## G Salt and grit bin - 130L

- Ideal for private roads and small car parking areas.
- Colour Yellow.
- Capacity 130 litre (holds 130kg of salt).
- H x W x D 750 x 850 x 500mm.

| Code      | Description                    | Price £ each |
|-----------|--------------------------------|--------------|
| 379940DX8 | Grit bin only                  | 139.00       |
| 395101DX8 | Grit bin & 5 x 25kg brown salt | 199.00       |
| 395102DX8 | Grit bin & 5 x 25kg white salt | 214.00       |