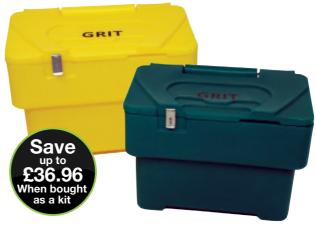

## B Salt and grit bin - 115L

- Compact bin with hinged lid to protect salt.
- Nest away for storage or transportation out of season.
- · Capacity 115kg.
- Dims 605 x 800 x 474mm.
- Optional locking hasp and staple (padlock not included).
- Available as kit with bin and 4 x 25kg bags of salt.

| Description                                | Yellow<br>Code | Green<br>Code | Price £ each |
|--------------------------------------------|----------------|---------------|--------------|
| Grit bin only                              | 394669DX8      | 394671DX8     | 99.99        |
| Lockable grit bin only                     | 394670DX8      | 394672DX8     | 105.00       |
| Grit bin and 4 x 25kg brown salt           | 395091DX8      | 395093DX8     | 142.00       |
| Grit bin and 4 x 25kg white salt           | 395095DX8      | 395097DX8     | 154.00       |
| Lockable grit bin with 4 x 25kg brown salt | 395092DX8      | 395094DX8     | 146.00       |
| Lockable grit bin with 4 x 25kg white salt | 395096DX8      | 395098DX8     | 158.00       |