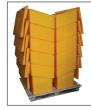

## O Stackable salt and grit bins

- Heavy duty durable plastic design.
- Strong through-rod hinge system to combat vandalism.
- UV stabilised polyethylene.
- Fork lift base.
- Stackable.

**MADE** 

- 170L grit bin kits are provided with 6 bags of 25kg salt.
- 285L grit bin kits are provided with 11 bags of 25kg salt.

Stackable

| Description                  | 170L, 550 x 700 x 400mm<br>Code Price £ each |        | 285L, 730 x 1085 x 500mm<br>Code Price £ each |        |
|------------------------------|----------------------------------------------|--------|-----------------------------------------------|--------|
|                              | 380176DX8                                    |        | 380177DX8                                     | 169.00 |
| Grit bin kit with brown salt | 395103DX8                                    | 197.00 | 395105DX8                                     | 301.00 |
| Grit bin kit with white salt | 395104DX8                                    | 215.00 | 395106DX8                                     | 334.00 |
|                              |                                              |        |                                               |        |