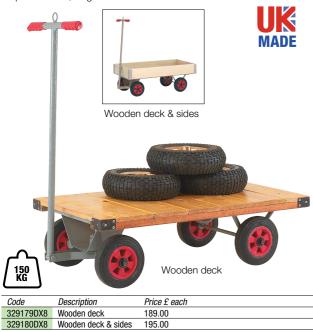

#### C Light duty turntable platform trucks

- Capacity 150kg. 
   Strong enamelled steel frame.
- Seasoned timber platform. Tubular steel 'T' handle with handgrips.
- Platform L x W x H: 1000 x 534 x 250mm. Overall length: 1100mm.
- On 200mm dia. cushion tyred wheels.
- Optional sides, height 125mm.