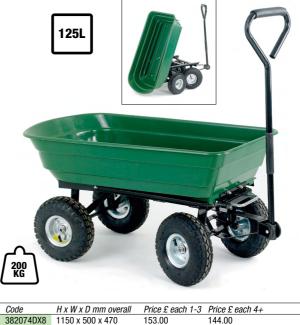

#### D Lightweight dump turntable truck

- Capacity 125 litres.
- Large 260mm dia. pneumatic tyred wheels offering a smooth ride over rough ground.
- Locking mechanism prevents accidental tipping.
- Load capacity: 200kg.