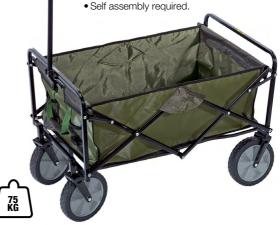

#### B Lightweight portable folding trolley

- Capacity 75kg.
- Lightweight, sturdy black steel frame and removable heavy duty green fabric lining, with carry straps.
  - Attached soft-grip handle for additional user comfort.
    - On four large solid tyred swivel wheels - ideal for uneven ground.
  - Lining height 114mm.
  - Weight: 9.5kg.
  - vveight: 9.5kg.