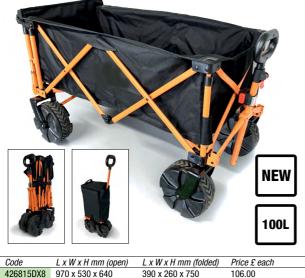

## Lightweight 4-way outdoor folding trolley with drop-down end

- Quick, simple 4-way folding. 100L capacity.
- Hard wearing nylon canvas liner.
  Weather proof cover for when folded.
  On 2 fixed, 2 swivel 200mm dia. 'all terrain' rubber tyred castors with ball-bearings.
  Removable base with storage pouch.
- Adjustable handle clicks and locks into storage position release with one button.
   Carry handle on cover and main handle slot can be wheeled when folded up.
   Fold down 'tailgate' for longer loads.
- Ergonomic handle. Sturdy clip buckles.