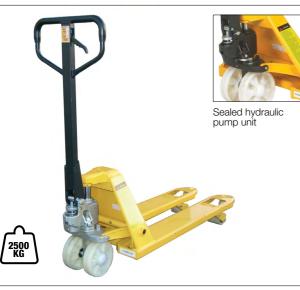

## B Printers pallet trucks

- A shorter, narrower pallet truck for use with pallets commonly used in the printing industry.
- Also suitable for use with half-euro pallet sizes.
- · Capacity 2500kg.
- Compact design, easy to use in tight spaces.
- Three position control lever raise, lower and transport.
- Easy grip rubber coated handle.
- Mounted on nylon steering wheels and single nylon rear rollers.
- Fork height lowered: 75mm.
- Fork height raised: 190mm.
- · Weight 69kg.
- UKCA & CE marked.

| Code      | Width over forks x L mm | Price £ each |
|-----------|-------------------------|--------------|
| 388967DX8 | 3 450 x 900             | 453.00       |
| 388968DX8 | 3 450 x 1000            | 468.00       |