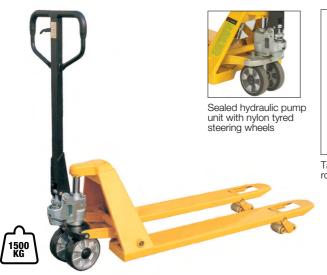

## A Low profile pallet trucks

- For non-standard height pallets & stillages with a ground clearance of less than 85mm.
- Capacity 1500kg.
- Fork height lowered: 51mm.
- Fork height raised: 170mm.
- Three position control lever raise, lower and transport.
- Compact design easy to negotiate in tight spaces.
- Easy grip rubber coated handle.
- On nylon steering wheels and tandem nylon rollers
- Fork width: 160mm.
- UKCA & CE marked.

| Code      | Width over forks x L mm | Price £ each |
|-----------|-------------------------|--------------|
| 388973DX8 | 540 x 1150              | 593.00       |
| 388974DX8 | 680 x 1150              | 618.00       |