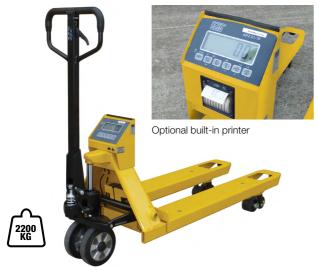

# Weighing pallet trucks

- Dual function pallet truck and weigh scale.
- Ideal for instantly checking store levels, goods received or dispatched.
  Capacity 2200kg.
  Weighing accuracy +/- 0.1%.
- 500g increments. Fork width: 178mm.
- Rubber steering wheels and tandem polyurethane rear rollers.
  Calibration certificate included.
  UKCA & CE marked.

### Fork W x L 560 x 1150mm

- Suitable for Euro, CHEP and UK sized pallets.
- Fork lift height: 85 205mm.

| Code      | Built-in printer | Price £ each |  |
|-----------|------------------|--------------|--|
| 401232DX8 | No               | 1374.00      |  |
| 401320DX8 | Yes              | 1831.00      |  |

### Fork W x L 695 x 1150mm

- Suitable for CHEP and UK sized pallets.
- Fork lift height: 75 x 190mm.

| Code      | Built-in printer | Price £ each |  |
|-----------|------------------|--------------|--|
| 401233DX8 | No               | 1451.00      |  |
| 401321DX8 | Yes              | 1899.00      |  |