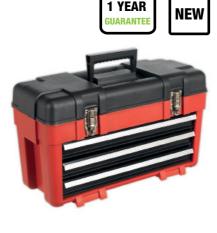

#### G 3 drawer portable toolbox – 585mm

- · Storage capability of a tool chest coupled with the versatility of a carry-type toolbox.
- Folding carry handle on lid.
- · Drawers automatically locked, for transportation, when lid is closed.
- · 2 tough metal locking clasps, both with padlock eye for extra security.
- Overall Size: W585 x D250 x H340mm.
- 1yr guarantee.

| Code      | Price £ each |
|-----------|--------------|
| 429553DX8 | 90.00        |
|           |              |

 1yr guarantee. YEAR NFW Code Price £ each 429554DX8 19.00