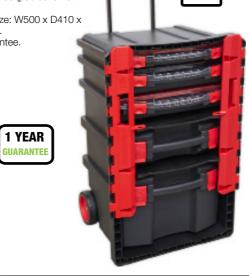

## Professional mobile toolbox with 5 removable storage cases

- Fully mobile with two heavy-duty wheels and a retractable handle.
- 5 storage boxes with strong composite clasps slide out of the frame separately for easy access.
- Secure closing with lift and lock latches. • Can be locked with padlocks on each side (padlocks not
- included). Overall Size: W500 x D410 x H770mm.
- 1yr guarantee.

Price £ each Code 429552DX8 232 00