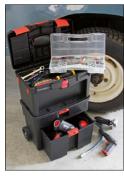

# Portable toolbox with tote tray

- Tough composite toolbox with tote tray organiser.
- Folding comfort grip carry handle.
- 3 flip lid organisers with fixed compartments.
- Main storage compartment suitable for hand tools and small power tools, includes tote trav.
- 2 tough clasps with padlock eye for extra security. (padlock not included).
- 1yr guarantee.