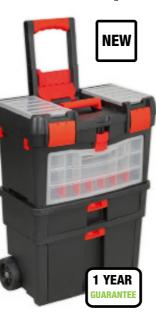

#### Sealey mobile toolbox with tote tray & removable storage box

- Fully mobile with two heavy-duty wheels and a retractable handle.
- 2 assortment compartments and bit storage, with lids.
- Detachable 14 compartment assortment box for smaller fixings and components.
- Top opens up to give additional storage space for larger items and includes tote tray.
- Medium pull-out drawer includes 5 storage compartments.
- Large pull-out drawer at the base for larger items.
- Overall Size:
- W452 x D255 x H850mm. 1yr guarantee.

Code Price £ each 429551DX8 68.00