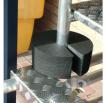

## B Tower bumper

- Ideal protection against marking and surface damage.
- Designed to absorb force of impact.
- Manufactured from fire retardant foam.
- Cost effective and easy to fit.
- Compatible with a wide range of access equipment.
- · Weight: 0.20Kg.
- H100 x Dia 250 mm.
- Made in the UK.