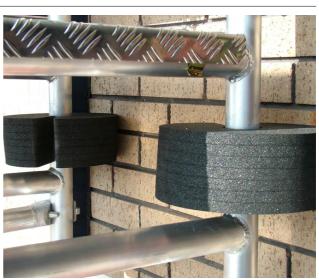

## B Tower bumper

- Ideal protection against marking and surface damage.
- Designed to absorb force of impact.
- Manufactured from fire retardant foam.
- Cost effective and easy to fit.
- Compatible with a wide range of access equipment.
- · Weight: 0.20Kg.
- H100 x Dia 250 mm.
- Made in the UK.