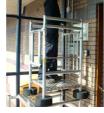

## A Telescopic mobile work platform and access tower

- Professional telescopic work platform for indoor or outdoor use.
- Large folding aluminium platform L1400 x W700mm with climb through hatch. • Includes toeboards and hand and knee rails.
- Adjustable to seven different heights from 330 2000mm
- Calibrated platform heights up to 2m in 30cm increments.
- Maximum working height of 4m. Integrated stabilisers with 5 lockable positions, swivel castors and brake.
- Compact folded dimensions easy to store and transport.
- Fast assembly. Can be operated by one person.
- Overall dimensions: H2940 x W1500 x D920mm, folded: H1100 x W800 x 450mm. • Weight 59.5kg. • Capacity:150kg
- Conforms with **EN1004** 2005 working at height regulations and PASMA recommendations on safe method of tower build.
- Spare parts available on request.

Easy to manoeuvre

Slingsby Video

Compact when folded

| Code      | Overall H x W x D mm | Folded H x W x D mm | Price £ each |
|-----------|----------------------|---------------------|--------------|
| 386651DX8 | 2940 x 1500 x 920    | 1100 x 800 x 450    | 1159.00      |
|           |                      |                     |              |