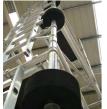

## A Telescopic mobile work platform and access tower

- Professional telescopic work platform for indoor or outdoor use.
- Large folding aluminium platform L1400 x W700mm with climb through hatch. • Includes toeboards and hand and knee rails.
- Adjustable to seven different heights from 330 2000mm
- Calibrated platform heights up to 2m in 30cm increments.
- Maximum working height of 4m. Integrated stabilisers with 5 lockable positions, swivel castors and brake.
- Compact folded dimensions easy to store and transport.
- Fast assembly. Can be operated by one person.
- Overall dimensions: H2940 x W1500 x D920mm, folded: H1100 x W800 x 450mm. • Weight 59.5kg. • Capacity:150kg
- Conforms with **EN1004** 2005 working at height regulations and PASMA recommendations on safe method of tower build.
- Spare parts available on request.

Easy to manoeuvre

Slingsby Video

Compact when folded

| Code      | Overall H x W x D mm | Folded H x W x D mm | Price £ each |
|-----------|----------------------|---------------------|--------------|
| 386651DX8 | 2940 x 1500 x 920    | 1100 x 800 x 450    | 1159.00      |
|           |                      |                     |              |