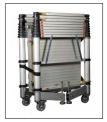

Easy to manoeuvre

Slingsby Video

Compact when folded

| Code      | Overall H x W x D mm | Folded H x W x D mm | Price £ each |
|-----------|----------------------|---------------------|--------------|
| 386651DX8 | 2940 x 1500 x 920    | 1100 x 800 x 450    | 1159.00      |
|           |                      |                     |              |