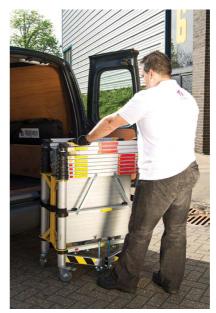

## A Telescopic mobile work platform and access tower

- Professional telescopic work platform for indoor or outdoor use.
- Large folding aluminium platform L1400 x W700mm with climb through hatch. • Includes toeboards and hand and knee rails.
- Adjustable to seven different heights from 330 2000mm
- Calibrated platform heights up to 2m in 30cm increments.
- Maximum working height of 4m. Integrated stabilisers with 5 lockable positions, swivel castors and brake.
- Compact folded dimensions easy to store and transport.
- Fast assembly. Can be operated by one person.
- Overall dimensions: H2940 x W1500 x D920mm, folded: H1100 x W800 x 450mm. • Weight 59.5kg. • Capacity:150kg
- Conforms with **EN1004** 2005 working at height regulations and PASMA recommendations on safe method of tower build.
- Spare parts available on request.

Easy to manoeuvre

Slingsby Video

Compact when folded

| Code      | Overall H x W x D mm | Folded H x W x D mm | Price £ each |
|-----------|----------------------|---------------------|--------------|
| 386651DX8 | 2940 x 1500 x 920    | 1100 x 800 x 450    | 1159.00      |
|           |                      |                     |              |