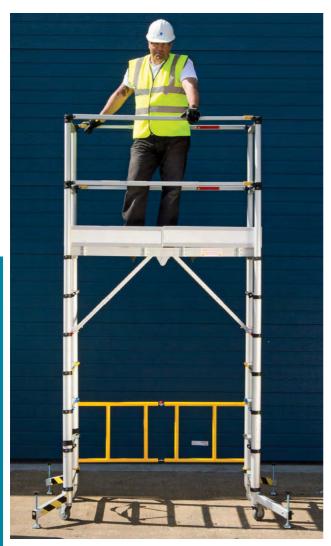

## A Telescopic mobile work platform and access tower

- Professional telescopic work platform for indoor or outdoor use.
- Large folding aluminium platform L1400 x W700mm with climb through hatch. • Includes toeboards and hand and knee rails.
- Adjustable to seven different heights from 330 2000mm
- Calibrated platform heights up to 2m in 30cm increments.
- Maximum working height of 4m. Integrated stabilisers with 5 lockable positions, swivel castors and brake.
- Compact folded dimensions easy to store and transport.
- Fast assembly. Can be operated by one person.
- Overall dimensions: H2940 x W1500 x D920mm, folded: H1100 x W800 x 450mm. • Weight 59.5kg. • Capacity:150kg
- Conforms with **EN1004** 2005 working at height regulations and PASMA recommendations on safe method of tower build.
- Spare parts available on request.