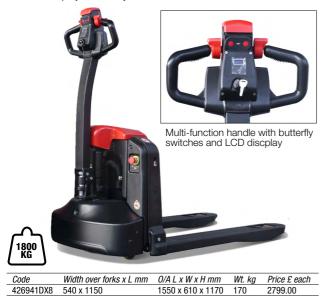

## **6** 48V High powered pallet truck, 1500kg capacity

- Powered drive and lift. Includes a powerful, removable 48V/10Ah Li-Ion battery and 2A external charger. • 750W brushless, maintenancefree DC motor. • Usable on gradients up to 10% (800kg load).
- Intelligent multi-function handle with butterfly switch forward/reverse, and LCD screen, showing battery status.
- · Safety features: anti-trap, horn and emergency stop button.
- On polyurethane-tyred steering wheels and tandem polyurethane-tyred rear rollers. • Lift height: 82 - 197mm.
- Overall L x W x H (handle raised): 1622 x 550 x 1276mm.
- Width over forks x length: 550 x 1150mm. CE marked.