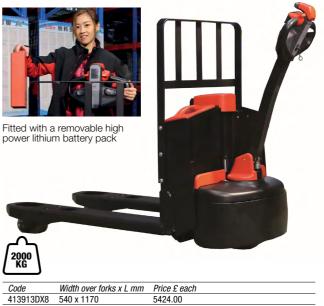

Removable 48V/10Ah Li-Ion battery

Width over forks x L mm Code Weight kg Price £ each 428626DX8 550 x 1150 37.9 1289.00

48V High powered fully electric pallet truck, 2000kg capacity

- Compact design. Heavy duty 48V 36Ah lithium battery pack for high power lift and traction. • 48V 15Ah on-board charger.
- Max. charge time 2.5h. Integral LED light illuminates dark corners.
- Multi-functional handle with colour display / battery status.
- Emergency stop button. Driving speed 5.5km/h max.
- Fork height: 82.5 140mm.
  Weight 250kg.