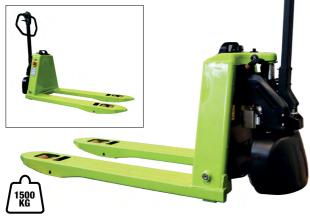

## 24V Fully electric powered pallet truck, with on-board charger

- Capacity 1500kg. 
  Powered electric lift and drive.
- Compact width highly manoeuvrable in tight spaces.
- Powerful, maintenance-free 24V 20Ah Li-Ion battery, with on-board charger. • Simple plug-in/out battery replacement (no wires to connect). • Safety features: Emergency push button, side button, electro-brake and covered driving wheels.
- On 210mm dia. polyurethane tyred steering wheels and 80mm dia. polyurethane rear rollers.
- Fork height: 80mm 115mm. Driving speed (unladen) 4.5km/h. • Weight 120kg. • CE marked.

Width over forks x L mm O/A L x W x H mm Price £ each Code 421043DX8 560 x 1150 1540 x 560 x 1190 1779.00