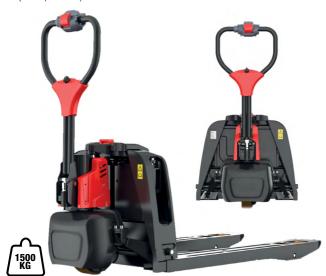

### **©** 24V Fully electric powered pallet truck, 1500kg capacity

- Supplied with a single 24V/20Ah Li-lon battery typical running time 5.5h.
- · Additional slot for carrying a spare battery.
- External 24V 4A charger included (max. 5h charge time).
- Speed (unladen): 4.5km/h max.

| Code      | Width over forks x L mm | O/A L x W x H mm  | Wt. kg | Price £ each |
|-----------|-------------------------|-------------------|--------|--------------|
| 426942DX8 | 560 x 1150              | 1550 x 590 x 1190 | 120    | 1299.00      |