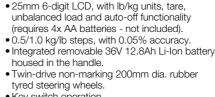

## B Compact semi-electric powered pallet truck with weigh

• Capacity 1200kg. • Manoeuvrable electric drive, manual lift truck with built-in 4-cell weigh scales.

· Key switch operation.

- Driving speed 3.2 5.3km/h.
- · Crawler speed for precise control in tight spaces.
- Manual override.
- Requires a 6A external battery charger 414910DX8 or 421059DX8
- On-board computer with OLED displaying battery status, timers, speed & diagnostics.

Width over forks x L mi

555 x 1185

421042DX8

**NEW** 

• CE marked.

| m | Turning radius mm | Price £ each |   |
|---|-------------------|--------------|---|
|   | 1450              | 2000 00      | Ī |