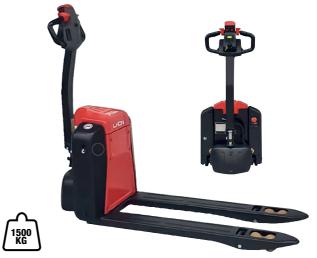

#### 24V Fully electric powered pallet truck - rapid charging

- 3h rapid charge. Capacity 1500kg. Powered drive and lift.
- Powerful 24V 30Ah Li-Ion plug in/out battery, with a reliable 0.75kW DC motor. • Integrated battery management.
- Rugged metal battery housing. Internal 230Vac 24V/10A charger.
- Tiller includes lift/lower switches, variable forward/reverse speed control, master key switch and battery indicator. • Driving speed 4.5km/h.
- Crawl speed control switch. Floating stabiliser wheels.
- Turning radius 1330mm. Weight 160kg (inc. battery).

| Code      | Width over forks x L mm | O/A L x W x H mm  | Price £ each |
|-----------|-------------------------|-------------------|--------------|
| 421100DX8 | 540 x 1150              | 1550 x 610 x 1260 | 2219.00      |
| 426527DX8 | 680 x 1000              | 1400 x 695 x 1260 | 2249.00      |