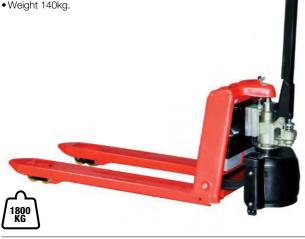

### A Semi-electric powered pallet trucks

- Capacity 1800kg.
- Manual hydraulic lift.
- Ideal for confined spaces or working on the back of a lorry.
- Built-in charger.
- Maintenance free battery, max. 2hrs use.
- Reverse button.
- Emergency stop button.
- Driving speed 3km/h.
- Fork height: 85mm (lowered), 200mm (raised).

| Code      | Width over forks x L mm | Price £ each |
|-----------|-------------------------|--------------|
| 412127DX8 | 560 x 1000              | 1749.00      |
| 401366DX8 | 560 x 1150              | 1749.00      |
| 401367DX8 | 685 x 1000              | 1809.00      |