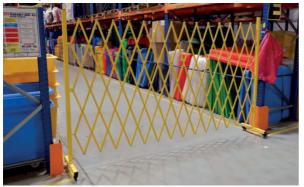

### Tall mobile expanding barrier

- Ideal solution in warehouses and car parks. Steel barrier expands up to 4200mm. • Supplied on castors (braked). • Post height - 1700mm.
- Colour yellow

| Code      | Price £ each | Price £ each 2+ |
|-----------|--------------|-----------------|
| 389510008 | 299 00       | 269 00          |