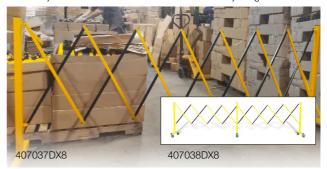

### D Expanding barriers

- 417037DX8 Expands upto 3.4m. Height 940mm, weight 8.5kg.
- 417038DX8 Expands upto 4.9m. Height 940mm, weight 10kg.
- · Can be joined to other units to make a barrier of any length.

|   | Code      | Max. extended length mm | Price £ each |
|---|-----------|-------------------------|--------------|
|   | 417037DX8 | 3400                    | 109.00       |
|   | 417038DX8 | 4900                    | 166.00       |
| ľ |           |                         |              |