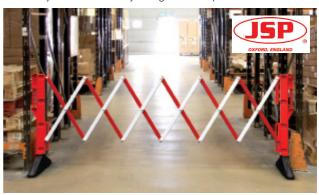

## B Expanding barrier

- Expands to 3.1m wide. H x D 1000 x 600mm. Weight 10.5kg.
- Folds to just 500mm for easy storage and transportation.

| Code      | Price £ each 1-5 | Price £ each 6+ |
|-----------|------------------|-----------------|
| 377342DX8 | 169.00           | 158.00          |