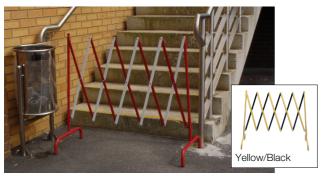

### A Lightweight expanding barriers

- Freestanding space saving barrier. Max. extended length 2850mm.
- Height 1000mm. Tube diameter 25mm. Weight 8.4kg.

|   | ed | ıA          | ۸ / | h  | Ή.  | , |
|---|----|-------------|-----|----|-----|---|
| ĸ | -0 | <b>ا/</b> ا | w   | r١ | 116 | H |

| Code      | Colour       | Price £ each 1-4 | Price £ each 5+ | _ |
|-----------|--------------|------------------|-----------------|---|
| 357326DX8 | White/Red    | 124.00           | 109.00          |   |
| 357327DX8 | Yellow/Black | 124.00           | 109.00          |   |