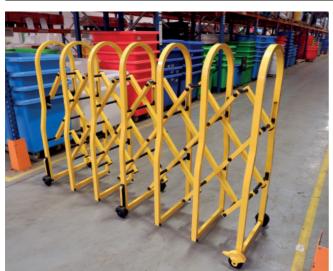

### Tall mobile expanding barrier

- Ideal solution in warehouses and car parks. Steel barrier expands up to 4200mm. • Supplied on castors (braked). • Post height - 1700mm.
- Colour yellow

| Code      | Price £ each | Price £ each 2+ |
|-----------|--------------|-----------------|
| 389510008 | 299 00       | 269 00          |