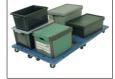

- · Capacity 300kg.
- Durable, slip resistant injection moulded, fibre glass reinforced, plastic
- Optional load retaining raised lip fitted to three sides and towing hook
- Built-in ergonomic carrying handhole.
- On 75mm dia. polyurethane tyred non marking castors: 2 fixed and 2 braked swivel (399487DX8), or 2 swivel and 2 braked swivel
- Steel reinforced bars fitted to the underside of the platform.
- L x W: 670 x 460mm. Weight 6kg.
- Self assembly required.

Swivel castors fitted with brakes

Fitted with steel reinforcing bars to underneath of platform

Lip retains load when pushed

Fitted with towing hook at one end

|   | Code      | Height mm | Туре            | Price £ each 1-5 | Price £ each 6+ |
|---|-----------|-----------|-----------------|------------------|-----------------|
|   | 399486DX8 | 145       | Without lip     | 69.49            | 65.99           |
| i | 399487DX8 | 165       | With raised lip | 71.49            | 67.99           |
|   |           |           |                 |                  |                 |