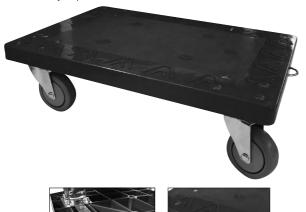

## B Large plastic dolly with towing hook

- · Capacity 250kg.
- Tough injection moulded plastic platform fitted with slip-resistant discs.
- On four swivel grey, rubber tyred non marking castors.
- Underside steel reinforcing steel bars and towing hook at one end.
- · Self assembly required.

Fitted with towing hook at one end

| Code      | L x W x H mm    | Wt. kg | Price £ each 1-3 | Price £ each 4+ |  |
|-----------|-----------------|--------|------------------|-----------------|--|
| 389626DX8 | 810 x 500 x 145 | 7.6    | 64.99            | 58.99           |  |