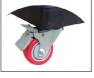

- · Capacity 300kg.
- Durable, slip resistant injection moulded, fibre glass reinforced, plastic
- Optional load retaining raised lip fitted to three sides and towing hook
- Built-in ergonomic carrying handhole.
- On 75mm dia. polyurethane tyred non marking castors: 2 fixed and 2 braked swivel (399487DX8), or 2 swivel and 2 braked swivel
- Steel reinforced bars fitted to the underside of the platform.
- L x W: 670 x 460mm. Weight 6kg.
- Self assembly required.

Swivel castors fitted with brakes

Fitted with steel reinforcing bars to underneath of platform

Lip retains load when pushed

Fitted with towing hook at one end

|   | Code      | Height mm | Туре            | Price £ each 1-5 | Price £ each 6+ |
|---|-----------|-----------|-----------------|------------------|-----------------|
|   | 399486DX8 | 145       | Without lip     | 69.49            | 65.99           |
| i | 399487DX8 | 165       | With raised lip | 71.49            | 67.99           |
|   |           |           |                 |                  |                 |