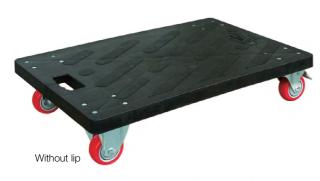

- · Capacity 300kg.
- Durable, slip resistant injection moulded, fibre glass reinforced, plastic
- Optional load retaining raised lip fitted to three sides and towing hook
- Built-in ergonomic carrying handhole.
- On 75mm dia. polyurethane tyred non marking castors: 2 fixed and 2 braked swivel (399487DX8), or 2 swivel and 2 braked swivel
- Steel reinforced bars fitted to the underside of the platform.
- L x W: 670 x 460mm. Weight 6kg.
- Self assembly required.

Swivel castors fitted with brakes

Fitted with steel reinforcing bars to underneath of platform

Lip retains load when pushed

Fitted with towing hook at one end

|   | Code      | Height mm | Туре            | Price £ each 1-5 | Price £ each 6+ |
|---|-----------|-----------|-----------------|------------------|-----------------|
|   | 399486DX8 | 145       | Without lip     | 69.49            | 65.99           |
| i | 399487DX8 | 165       | With raised lip | 71.49            | 67.99           |
|   |           |           |                 |                  |                 |