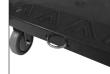

## B Large plastic dolly with towing hook

- · Capacity 250kg.
- Tough injection moulded plastic platform fitted with slip-resistant discs.
- On four swivel grey, rubber tyred non marking castors.
- Underside steel reinforcing steel bars and towing hook at one end.
- · Self assembly required.

Fitted with towing hook at one end

| Code      | L x W x H mm    | Wt. kg | Price £ each 1-3 | Price £ each 4+ |  |
|-----------|-----------------|--------|------------------|-----------------|--|
| 389626DX8 | 810 x 500 x 145 | 7.6    | 64.99            | 58.99           |  |