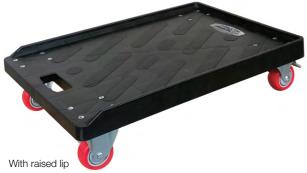

- · Capacity 300kg.
- Durable, slip resistant injection moulded, fibre glass reinforced, plastic
- Optional load retaining raised lip fitted to three sides and towing hook
- Built-in ergonomic carrying handhole.
- On 75mm dia. polyurethane tyred non marking castors: 2 fixed and 2 braked swivel (399487DX8), or 2 swivel and 2 braked swivel
- Steel reinforced bars fitted to the underside of the platform.
- L x W: 670 x 460mm. Weight 6kg.
- Self assembly required.

Swivel castors fitted with brakes

Fitted with steel reinforcing bars to underneath of platform

Lip retains load when pushed

Fitted with towing hook at one end

|   | Code      | Height mm | Туре            | Price £ each 1-5 | Price £ each 6+ |
|---|-----------|-----------|-----------------|------------------|-----------------|
|   | 399486DX8 | 145       | Without lip     | 69.49            | 65.99           |
| i | 399487DX8 | 165       | With raised lip | 71.49            | 67.99           |
|   |           |           |                 |                  |                 |