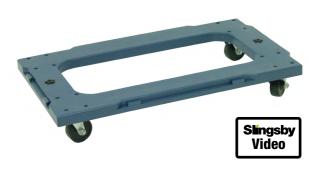

## Interconnecting plastic dolly

- Link together length and side ways to create larger platforms.
- Reinforced base with steel for additional strength.
- Smooth running 70mm dia. castors.
- · Capacity 350kg.
- Weight 4.1kg.

Four linked dollies

Two linked dollies

| Code      | L x W x H mm    | Price £ each 1-5 | Price £ each 6-10 | Price £ each 11+ |
|-----------|-----------------|------------------|-------------------|------------------|
| 413459DX8 | 760 x 450 x 125 | 44.49            | 41.99             | 39.99            |