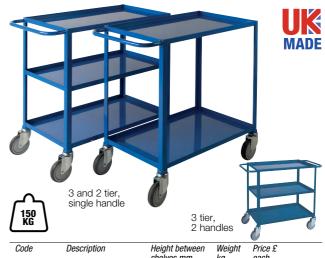

## Steel shelf workshop trolleys

- · Capacity 150kg.
- Fully welded construction, powder coated blue finish.
- Fixed steel trays with smooth folded lips.
- Tray size: 762 x 457mm.
- Overall H x W x L: 840 x 465 x 890mm (1 handle), 990mm (2 handle).
- On 4 swivel castors with 125mm dia. grey non-marking tyres.

| Code      | Description          | Height between<br>shelves mm | Weight<br>kg | Price £<br>each |
|-----------|----------------------|------------------------------|--------------|-----------------|
| 386376DX8 | 2 shelves, 1 handle  | 650                          | 19           | 162.00          |
| 386377DX8 | 2 shelves, 2 handles | 650                          | 19           | 182.00          |
| 401299DX8 | 3 shelves, 1 handle  | 325                          | 23           | 199.00          |
| 401300DX8 | 3 shelves, 2 handles | 325                          | 23           | 253.00          |