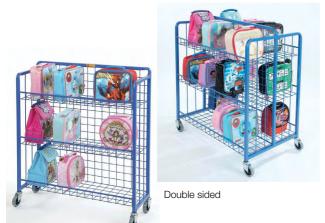

## A School lunch box trolleys

- Single or double sided.
- Strong and durable.
- Delivered fully assembled.
- 3 Shelves.
- Fitted with heavy duty castors for easy mobility.
- Made in UK.

Single sided

| Code      | Description  | L x W x H mm    | Price £ each |
|-----------|--------------|-----------------|--------------|
| 412268DX8 | Single sided | 810 x 270 x 970 | 231.00       |
| 412267DX8 | Double sided | 810 x 540 x 970 | 288.00       |