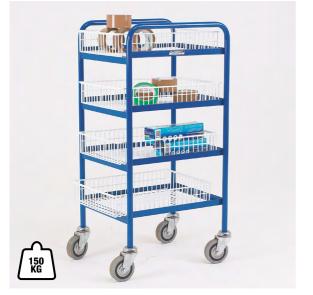

## Steel shelf trolley with wire trays

- · Capacity 150kg.
- Mild steel construction, epoxy coated blue.
- Supplied with four white plastic coated wire trays.
- Height between trays: 170mm.
- Tray L x W x H: 460 x 343 x 103mm.

| Code      | Overall L x W x H mm | Price £ each |  |
|-----------|----------------------|--------------|--|
| 306754DX8 | 430 x 505 x 990      | 454 00       |  |