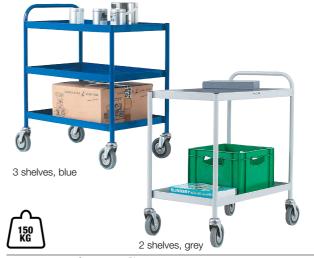

## B Steel shelf office and workshop trolleys

- · Capacity 150kg.
- Durable service trolleys made from mild steel with epoxy powder coated finish.
- L x W x H: 780 x 455 x 795mm.
- Handle height: 880mm.
- UK made.

| No. of shelves | Grey<br>Code | Blue<br>Code | Price £ each |
|----------------|--------------|--------------|--------------|
| 2              | 331490DX8    | 331491DX8    | 179.00       |
| 3              | 331492DX8    | 331493DX8    | 209.00       |
|                |              |              |              |