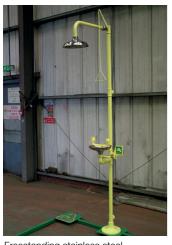

Freestanding stainless steel

## A Emergency safety showers

- All meet and exceed the internationally recognised standards: EN15154 parts 1 & 2, DIN12899.3 and ANSI Z358.1. • Manufactured using galvanised pipe work, protected with an anti-corrosive polyamide 11 high visibility yellow plastic coating, giving good resistance to acids, bases, sea water and oils. • All fittings are brass. • Eye wash bowls have 2 high flow, aerated low pressure outlets fitted with automatic opening dust covers. • Water inlet: Freestanding 1.25" BSP, Ceiling/ Wall mounted 1" BSP. • Water inlet pressure: Recommended 2 bar with a max of 8 bar - please notify us prior to ordering if your water pressue is below 1.5 bar. • Shower flow rate: Regulated at 110lpm.
- Wall mounted showers can be supplied with optional extra Wall mount bracket, code 424916DX8.

| stainless steel |                          | ABS plastic                                   | ABS plastic  |
|-----------------|--------------------------|-----------------------------------------------|--------------|
| Code            | Туре                     | Description                                   | Price £ each |
| 405589DX8       | Ceiling mounted          | ABS plastic shower head                       | 279.00       |
| 405591DX8       | Ceiling mounted          | Stainless steel shower hear                   | d 875.00     |
| 405590DX8       | Wall mounted             | ABS plastic shower head                       | 329.00       |
| 405592DX8       | Wall mounted             | Stainless steel shower hear                   | d 1275.00    |
| 424916DX8       | Wall mounted             | Bracket for shower head                       | 115.00       |
| 405588DX8       | Freestanding combination | ABS plastic shower head and eye wash bowl     | 1080.00      |
| 405587DX8       | Freestanding combination | Stainless steel shower head and eye wash bowl | d 1420.00    |