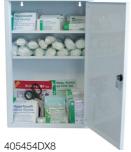

## BS8599-1:2019 Compliant first aid metal cabinets

- · Large cabinet also features a lockable internal compartment.
- Stocked cabinets supplied with BS8599-1:2019 compliant first aid supplies.
- Cabinet H x W X D mm: 460 x 300 x 140 -Medium / 500 x 600 x 130 - Large.

St John 6

Ambulance

405454DX8

405453DX8