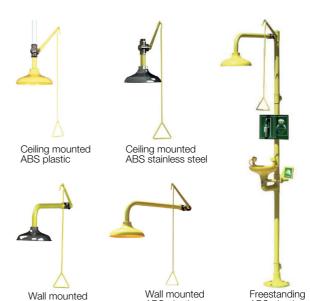

## A Emergency safety showers

- All meet and exceed the internationally recognised standards: EN15154 parts 1 & 2, DIN12899.3 and ANSI Z358.1. • Manufactured using galvanised pipe work, protected with an anti-corrosive polyamide 11 high visibility yellow plastic coating, giving good resistance to acids, bases, sea water and oils. • All fittings are brass. • Eye wash bowls have 2 high flow, aerated low pressure outlets fitted with automatic opening dust covers. • Water inlet: Freestanding 1.25" BSP, Ceiling/ Wall mounted 1" BSP. • Water inlet pressure: Recommended 2 bar with a max of 8 bar - please notify us prior to ordering if your water pressue is below 1.5 bar. • Shower flow rate: Regulated at 110lpm.
- Wall mounted showers can be supplied with optional extra Wall mount bracket, code 424916DX8.

| stainless steel |                          | ABS plastic                                   | ABS plastic  |
|-----------------|--------------------------|-----------------------------------------------|--------------|
| Code            | Туре                     | Description                                   | Price £ each |
| 405589DX8       | Ceiling mounted          | ABS plastic shower head                       | 279.00       |
| 405591DX8       | Ceiling mounted          | Stainless steel shower hear                   | d 875.00     |
| 405590DX8       | Wall mounted             | ABS plastic shower head                       | 329.00       |
| 405592DX8       | Wall mounted             | Stainless steel shower hear                   | d 1275.00    |
| 424916DX8       | Wall mounted             | Bracket for shower head                       | 115.00       |
| 405588DX8       | Freestanding combination | ABS plastic shower head and eye wash bowl     | 1080.00      |
| 405587DX8       | Freestanding combination | Stainless steel shower head and eye wash bowl | d 1420.00    |