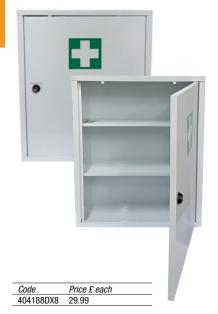

## B First aid cabinet St John 6 Lockable cabinet **Ambulance** comes with two keys.

- Supplied with wall fixings and two fixed
- Supplied with two fixed shelves
- Base can be used as third shelf
- H x W x D:- 400 x 300 x 100mm.

## BS8599-1:2019 Compliant first aid metal cabinets

- · Large cabinet also features a lockable internal compartment.
- Stocked cabinets supplied with BS8599-1:2019 compliant first aid supplies.
- Cabinet H x W X D mm: 460 x 300 x 140 -Medium / 500 x 600 x 130 - Large.