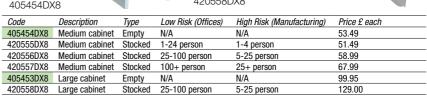

## BS8599-1:2019 Compliant first aid metal cabinets

- · Large cabinet also features a lockable internal compartment.
- Stocked cabinets supplied with BS8599-1:2019 compliant first aid supplies.
- Cabinet H x W X D mm: 460 x 300 x 140 -Medium / 500 x 600 x 130 - Large.

St John 6

Ambulance

405454DX8

405453DX8