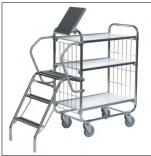

## A Konga order picking trolleys with retractable steps

- · Capacity 250kg.
- Retractable steps, that act as brakes when in operation.
- Bright zinc plated metalwork finish.
- 12mm thick adjustable laminate shelves, L x W 1000 x 425mm.
- Grey powder coated adjustable handle.
- On four swivel 125mm dia. grey rubber tyred castors.
- Overall L x W: 1195 x 470mm. Self assembly required.
- Available with a choice of 2, 3 or 4 shelf levels.

2 shelf

3 shelf with optional writing board

| Code      | No. of shelves | Height mm | Wt. kg | Price £ each |
|-----------|----------------|-----------|--------|--------------|
| 380199DX8 | 2              | 1120      | 29     | 554.00       |
| 380200DX8 | 3              | 1120      | 35     | 611.00       |
| 380201DX8 | 4              | 1590      | 50     | 718.00       |

## Order picking trolley writing board

- Simple detachable writing board that can be easily bolted to the handle.
- Galvanised sheet steel, with lip on lower edge to retain paperwork.

| Code      | Description   | H x W mm    | Price £ each |
|-----------|---------------|-------------|--------------|
| 380473DX8 | Writing board | 330 x 145mm | 47.99        |