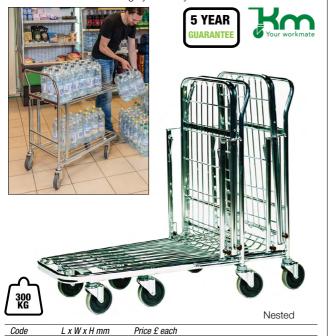

## B Konga nesting stock trolley with foldaway shelf

- Capacity 300kg.
- Zinc plated tubular steel frame with mesh platform and shelf.
- Folding shelf for carrying extra items.
- On four swivel 125mm dia. grey rubber tyred castors.