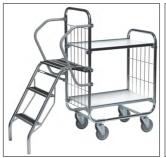

## A Konga order picking trolleys with retractable steps

- · Capacity 250kg.
- Retractable steps, that act as brakes when in operation.
- Bright zinc plated metalwork finish.
- 12mm thick adjustable laminate shelves, L x W 1000 x 425mm.
- Grey powder coated adjustable handle.
- On four swivel 125mm dia. grey rubber tyred castors.
- Overall L x W: 1195 x 470mm. Self assembly required.
- Available with a choice of 2, 3 or 4 shelf levels.

2 shelf

3 shelf with optional writing board

| Code      | No. of shelves | Height mm | Wt. kg | Price £ each |
|-----------|----------------|-----------|--------|--------------|
| 380199DX8 | 2              | 1120      | 29     | 554.00       |
| 380200DX8 | 3              | 1120      | 35     | 611.00       |
| 380201DX8 | 4              | 1590      | 50     | 718.00       |