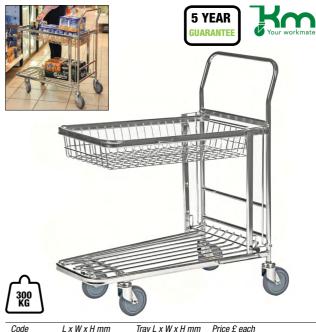

## Conga nesting stock trolley with retracting tray

- Capacity 300kg.
  Zinc plated tubular steel frame with mesh platform and folding tray.
   Height between shelves 430mm.
   Tray capacity 100kg.
   On four swivel 125mm dia. grey rubber tyred castors.
- Self assembly required.

| Code      | L x W x H mm     | Tray L x W x H mm | Price £ each |  |
|-----------|------------------|-------------------|--------------|--|
| 402687DX8 | 870 x 530 x 1010 | 695 x 328 x 125   | 249.00       |  |