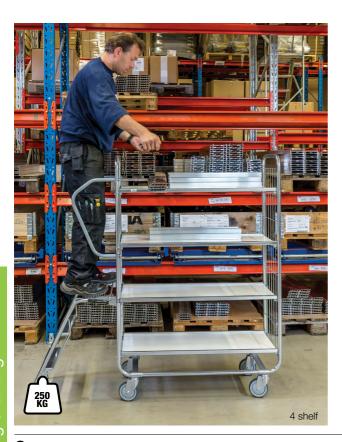

## A Konga order picking trolleys with retractable steps

- · Capacity 250kg.
- Retractable steps, that act as brakes when in operation.
- Bright zinc plated metalwork finish.
- 12mm thick adjustable laminate shelves, L x W 1000 x 425mm.
- Grey powder coated adjustable handle.
- On four swivel 125mm dia. grey rubber tyred castors.
- Overall L x W: 1195 x 470mm. Self assembly required.
- Available with a choice of 2, 3 or 4 shelf levels.

2 shelf

3 shelf with optional writing board

| Code      | No. of shelves | Height mm | Wt. kg | Price £ each |
|-----------|----------------|-----------|--------|--------------|
| 380199DX8 | 2              | 1120      | 29     | 554.00       |
| 380200DX8 | 3              | 1120      | 35     | 611.00       |
| 380201DX8 | 4              | 1590      | 50     | 718.00       |