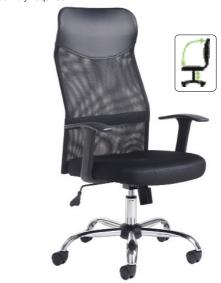

## High mesh back chair

- High back breathable mesh chair. 5-star chrome base with 50mm easy glide castors. Durable internal steel frame. Deep padded black air mesh seat with polyurethane fabric headrest. Synchronised tilt with weight tension control, lockable in the upright position. Fixed arm rests. Adjustable seat height: 470-570mm. Overall H x W x D 1060/1160 x 650 x 695mm. Suggested max. weight of user: 115kg.
- Self assembly required.

| Code      | Price £ each |
|-----------|--------------|
| 392362DX8 | 135.00       |