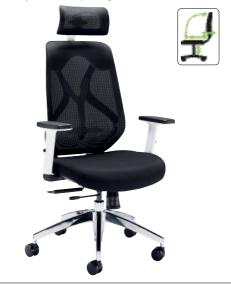

## Mesh back executive chair with headrest

- Synchronised seat and back tilt with tension control, lockable in 4 positions. Seat slide. Height adjustable arms.
- Adjustable lumbar support. Padded foam seat with textured covering.
- Chrome base as standard. White frame, black mesh.
- Seat: H x W x D: 440-535 x 510 x 480mm.
  Back: H x W: 690 x 440mm.
  Suggested max. weight of user: 115kg.
- Suitable for use up to 8 hours per day.

| Code Price :    | £ each |
|-----------------|--------|
| 419033DX8 275.0 | 0      |