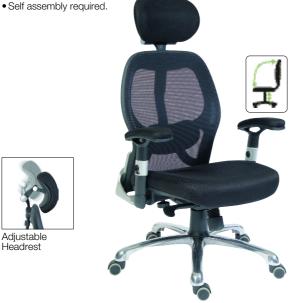

## Contemporary 24 hour ergonomic mesh executive chair

- Luxury mesh back with breathable seat pad.
- Multi-adjustable headrest. Soft padded height adjustable armrests.
- Adjustable seat height: 460-540mm.
  Tension control adjustable to suit the user's bodyweight.
   Suggested max. weight of user: 154kg.

| Code      | Price £ each |
|-----------|--------------|
| 373657DX8 | 259.00       |