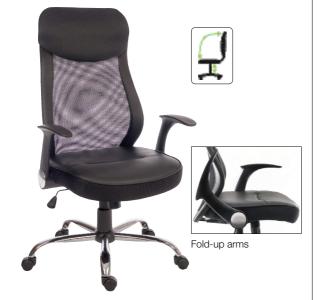

## **G** Contemporary mesh back executive chair with fold-up arms

- Lumbar curved aerated backrest with removable headrest.
- Fold-up armrests. Stylish steel 5-star base. Reclining function and tension control Gas lift seat height adjustment. Adjustable seat height: 470-550mm. Suggested max. weight of user: 110kg.
- Suitable for up to 8 hours use per day. Self assembly.

| Code      | Price £ each |  |
|-----------|--------------|--|
| 394979DX8 | 159.00       |  |