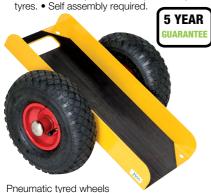

### A Board and panel trolleys

- 200kg capacity. Epoxy powder coated steel construction. • Ribbed rubber slipresistant platform, with built-in hand hold.
- Overall L x W x H: 500 x 380 x 260mm.

• On 260mm dia. pneumatic or puncture-proof

| Code      | Wheel<br>type | Platform<br>L x W mm | Wt.<br>kg | Price £<br>each |
|-----------|---------------|----------------------|-----------|-----------------|
| 330116DX8 | Pneumatic     | 490 x 160            | 9         | 113.00          |
| /126/1DY8 | P_nroof       | 500 v 160            | 7         | 123 00          |