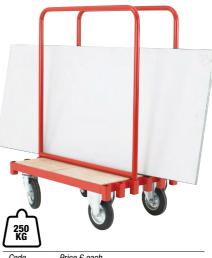

### Slingsby sheet and board trolley with adjustable supports

- Capacity 250kg.
- With 2 detachable steel, board retaining supports which have 6 possible locations.
- Two fixed and two swivel 200mm dia. cushion tyred wheels.

| Code      | Price £ each |  |
|-----------|--------------|--|
| 326068DX8 | 422.00       |  |