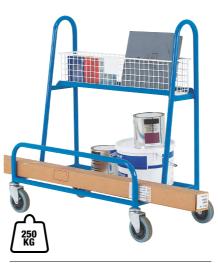

## Board and panel trolley with basket

- · Capacity 250kg.
- Suitable for lightweight boxes, boards, sheets, panels, doors etc.
- Plastic coated top basket, L x W x H: 790 x 150 x 150mm.
- Platform L x W 795 x 485mm.

| Code      | Overall L x W x H mm | Price £ each |
|-----------|----------------------|--------------|
| 316985DX8 | 865 x 485 x 965      | 249.00       |