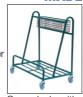

# Plywood or open deck board and panel trolleys

- · Capacity 200kg.
- Suitable for large sheets, boards and panels. • Steel frame with sloping back.
- Overall L x W x H: 865 x 485 x 965mm.
- Platform height 156mm.
- On four 100mm dia. rubber tyred swivel castors.
- · Weight 15kg.

**MADE** 

| Code      | Deck type        | Price £ each |
|-----------|------------------|--------------|
| 397265DX8 | Plywood          | 281.00       |
| 397264DX8 | Open with basket | 284.00       |