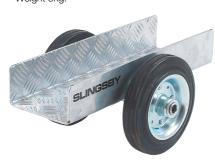

## B Slingsby aluminium board and panel trolley

- Capacity 225kg.
- Aluminium channel construction.
- Large 200mm dia. solid wheels.
- Channel L x W x H: 460 x 143 x 74mm.
- Overall L x W x H: 460 x 300 x 200mm.
- · Weight 5kg.

| Code      | Price £<br>each 1-3 | Price £<br>each 4+ |  |
|-----------|---------------------|--------------------|--|
| 308408DX8 | 121.00              | 111.00             |  |