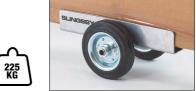

### A Board and panel trolleys

- 200kg capacity. Epoxy powder coated steel construction. • Ribbed rubber slipresistant platform, with built-in hand hold.
- Overall L x W x H: 500 x 380 x 260mm.

• On 260mm dia. pneumatic or puncture-proof

| Code      | Wheel<br>type | Platform<br>L x W mm | Wt.<br>kg | Price £<br>each |
|-----------|---------------|----------------------|-----------|-----------------|
| 330116DX8 | Pneumatic     | 490 x 160            | 9         | 113.00          |
| /126/1DY8 | P_nroof       | 500 v 160            | 7         | 123 00          |