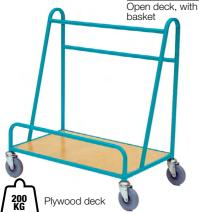

# Plywood or open deck board and panel trolleys

- · Capacity 200kg.
- Suitable for large sheets, boards and panels. • Steel frame with sloping back.
- Overall L x W x H: 865 x 485 x 965mm.
- Platform height 156mm.
- On four 100mm dia. rubber tyred swivel castors.
- · Weight 15kg.

**MADE** 

| Code      | Deck type        | Price £ each |
|-----------|------------------|--------------|
| 397265DX8 | Plywood          | 281.00       |
| 397264DX8 | Open with basket | 284.00       |