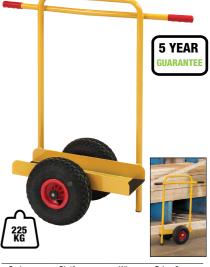

## B Slingsby aluminium board and panel trolley

- Capacity 225kg.
- Aluminium channel construction.
- Large 200mm dia. solid wheels.
- Channel L x W x H: 460 x 143 x 74mm.
- Overall L x W x H: 460 x 300 x 200mm.
- · Weight 5kg.

| Code      | Price £<br>each 1-3 | Price £<br>each 4+ |  |
|-----------|---------------------|--------------------|--|
| 308408DX8 | 121.00              | 111.00             |  |